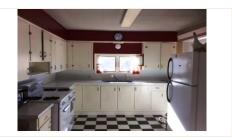

 \*Square footage amounts based on Keith County Assessor's Property cards and have not been verified by Realtor.
 There is no guarantee of accuracy and all

| measurements should        | be verified by buyer prior                                                                                                                                                                                                                                                                                                                                                                                                                                                                                                                                                                                                                                                                                      | to purchasing. |                 |          |                    |                 |  |  |  |
|----------------------------|-----------------------------------------------------------------------------------------------------------------------------------------------------------------------------------------------------------------------------------------------------------------------------------------------------------------------------------------------------------------------------------------------------------------------------------------------------------------------------------------------------------------------------------------------------------------------------------------------------------------------------------------------------------------------------------------------------------------|----------------|-----------------|----------|--------------------|-----------------|--|--|--|
| Room:                      | Dimensions:                                                                                                                                                                                                                                                                                                                                                                                                                                                                                                                                                                                                                                                                                                     | Level:         | Applia          | nces:    | Other In           | fo:             |  |  |  |
| Living Room:               | 19.5 x 15.6                                                                                                                                                                                                                                                                                                                                                                                                                                                                                                                                                                                                                                                                                                     | Μ              | A/C:            | Window   | % Fin. Basement:   | 85              |  |  |  |
| Dining Room:               |                                                                                                                                                                                                                                                                                                                                                                                                                                                                                                                                                                                                                                                                                                                 |                | Heat:           | Cove     | Porch:             |                 |  |  |  |
| Kitchen:                   | 10.6 x 18.2                                                                                                                                                                                                                                                                                                                                                                                                                                                                                                                                                                                                                                                                                                     | М              | Fire Place:     |          | Patio:             | 9 x 11          |  |  |  |
| Breakfast:                 | Combined                                                                                                                                                                                                                                                                                                                                                                                                                                                                                                                                                                                                                                                                                                        |                | Refrigerator:   | Yes      | Deck:              |                 |  |  |  |
| Sunroom:                   |                                                                                                                                                                                                                                                                                                                                                                                                                                                                                                                                                                                                                                                                                                                 |                | Dishwasher:     | None     | Garage:            | None            |  |  |  |
| Utility Room:              | 10.4 x 4.4                                                                                                                                                                                                                                                                                                                                                                                                                                                                                                                                                                                                                                                                                                      | М              | Disposal:       | None     | Garage Type:       |                 |  |  |  |
| Bedroom 1:                 | 11.4 x 16.4                                                                                                                                                                                                                                                                                                                                                                                                                                                                                                                                                                                                                                                                                                     | М              | Range:          | Gas      | Garage Opener:     |                 |  |  |  |
| Bedroom 2:                 | 9.8 x 14.6                                                                                                                                                                                                                                                                                                                                                                                                                                                                                                                                                                                                                                                                                                      | L              | Range Hood:     |          | Roof:              | Newer           |  |  |  |
| Bedroom 3:                 | 8.7 x 11.2                                                                                                                                                                                                                                                                                                                                                                                                                                                                                                                                                                                                                                                                                                      | L              | Oven:           | Yes      | Exterior:          | Vinyl siding    |  |  |  |
| Bedroom 4:                 |                                                                                                                                                                                                                                                                                                                                                                                                                                                                                                                                                                                                                                                                                                                 |                | Microwave:      |          | UGS:               | Partial - north |  |  |  |
| Bedroom 5:                 |                                                                                                                                                                                                                                                                                                                                                                                                                                                                                                                                                                                                                                                                                                                 |                | Carpeting:      | Yes      | Windows:           | Anderson        |  |  |  |
| Family room:               |                                                                                                                                                                                                                                                                                                                                                                                                                                                                                                                                                                                                                                                                                                                 |                | Curtains:       | Yes      | Doors:             |                 |  |  |  |
|                            |                                                                                                                                                                                                                                                                                                                                                                                                                                                                                                                                                                                                                                                                                                                 |                | Washer:         | Yes      | Taxes:             | \$995.84        |  |  |  |
| Bath 1:                    | 8.8 x7.11                                                                                                                                                                                                                                                                                                                                                                                                                                                                                                                                                                                                                                                                                                       | М              | Dryer:          | Yes      | Avg. Util. (Gas):  | \$30.00         |  |  |  |
| Bath 2:                    | 5.5 x 7.8                                                                                                                                                                                                                                                                                                                                                                                                                                                                                                                                                                                                                                                                                                       | L              | Smoke Det.      | Yes      | Avg. Util. (Elec): | \$117.00        |  |  |  |
|                            |                                                                                                                                                                                                                                                                                                                                                                                                                                                                                                                                                                                                                                                                                                                 |                | Water Heater:   | Gas      | Lot Size:          | 80 x 76         |  |  |  |
| Family or<br>exercise room | 13.2 x 26.11                                                                                                                                                                                                                                                                                                                                                                                                                                                                                                                                                                                                                                                                                                    | L              | Water Softener: | Owned    | Zoning:            | R               |  |  |  |
|                            |                                                                                                                                                                                                                                                                                                                                                                                                                                                                                                                                                                                                                                                                                                                 |                | Dehumidifier:   | Yes, New |                    |                 |  |  |  |
| Remarks:                   | Very nice, clean home on a corner lot, 1 + 2 non-conforming bdrms. Many improvements including a newer roof, gutter with screens, new kitchen flooring, refinished bathroom oak flooring, and new tile in shower/tub. Insulation under what use to be the front porch on west side (part of Living room and bdrm), added sprayed insulation in attic area with lots of room for storage. Newly painted living room, bath and bdrm. Garage was made into a large family room, great for entertaining. A partial finished bsmt, has a large shower, exercise room with the 2 non-conforming bdrms. Manual sprinklers on north side. Please make an appt to see this home. Most of the furniture may be purchased. |                |                 |          |                    |                 |  |  |  |
| Owner:                     | Mary C. Rotter                                                                                                                                                                                                                                                                                                                                                                                                                                                                                                                                                                                                                                                                                                  |                | et parenabea.   |          |                    |                 |  |  |  |
|                            |                                                                                                                                                                                                                                                                                                                                                                                                                                                                                                                                                                                                                                                                                                                 |                |                 |          |                    |                 |  |  |  |